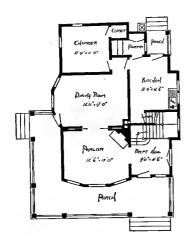

Design No. 2003

First Floor Plan

Second Floor Plan

#### Size: Width, 19 feet 10 inches; length, 38 feet, exclusive of porches

Blue prints consist of basement plan; first and second floor plans; front, two side elevations; wall sections and all necessary interior details. Specifications consist of about twenty pages of typewritten matter.

Full and complete working plans and specifications of this house will be furnished for \$5.00. Cost of this house is from about \$2,550,00 to about \$2,800.00, according to the locality in which it is built.

#### PRICE

of Blue Prints, together with a complete set of typewritten specifications is

ONLY

\$5.00

We mail Plans and Specifications the same day order is received.

tions is

Design No. 2034

First Floor Plan